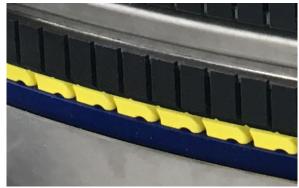

# **WEARSTRIPS**

- RAM extruded profiles
- Top-tier dimensional accuracy
- Minimized COF, with all chains and materials
- Negligible dusting
- Maximized wear life
- Lowest energy consumption