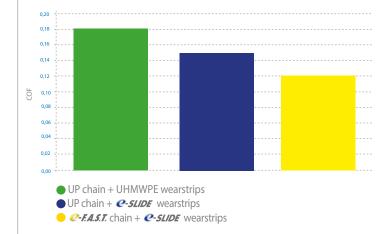

Chain pull trend in a sideflexing conveyor system

**COF** between chain and wearstrips

- UP chain + *Q-SLIDE* wearstrips
- C-F.A.S.T. chain + C-SLIDE wearstrips