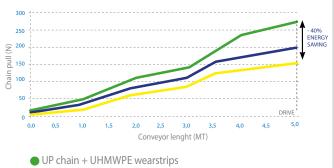

Chain pull trend in a sideflexing conveyor system

**COF** between chain and wearstrips

- UP chain + *Q-SLIDE* wearstrips
- C-F.A.S.T. chain + C-SLIDE wearstrips