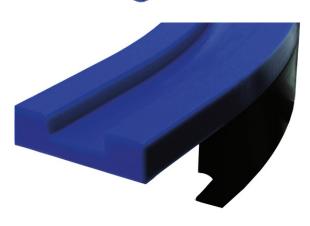

# **WEARSTRIPS**

- RAM extruded profiles
- Top-tier dimensional accuracy
- Minimized COF, with all chains and materials
- Negligible dusting
- Maximized wear life
- Lowest energy consumption

# **CORNER TRACKS**

- Minimized COF, with all chains and materials
- Lowest energy consumption
- Negligible dusting
- Maximized wear life for curves and chains
- Superior PV limits
- Reduced noise and squeaking