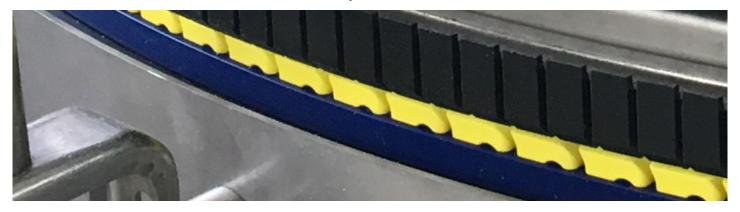

# **WEARSTRIPS**

- RAM extruded profiles
- Top-tier dimensional accuracy
- Minimized COF, with all chains and materials
- Negligible dusting
- Maximized wear life
- Lowest energy consumption